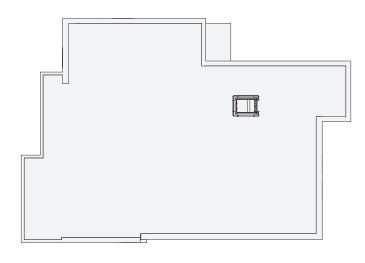

CAR PARK SPACES

COMMON AREAS

UNIT(S) B1.01, B1.11 & B1.21

**GROUND LEVEL, LEVELS 1 & 2** 

INTERIOR  $48m^2$  DECK  $9m^2$  GARDEN (GROUND LEVEL ONLY)  $7m^2$  TOTAL FLOOR AREA  $57m^2$ 

INTERIOR  $69m^2$  DECK  $8m^2$  GARDEN (GROUND LEVEL ONLY)  $52m^2$  TOTAL FLOOR AREA  $77m^2$ 