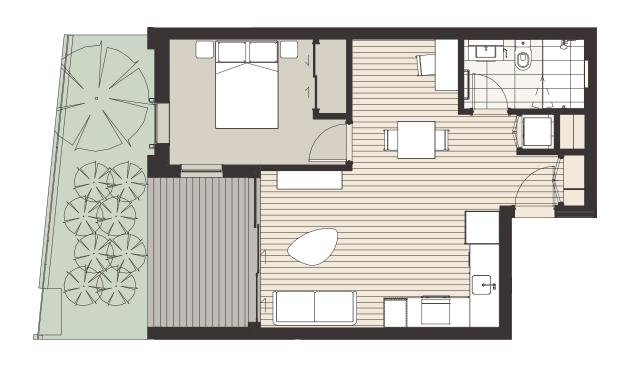

INTERIOR  $69m^2$  DECK  $8m^2$  GARDEN (GROUND LEVEL ONLY)  $20m^2$  TOTAL FLOOR AREA  $77m^2$ 

DECK 5m<sup>2</sup>

INTERIOR 49m<sup>2</sup>

Floorplans are indicative only and not drawn to scale. These materials were prepared prior to obtaining all necessary consents and the commencement of construction. Every precaution has been taken to establish the accuracy at the time of printing however no responsibility will be taken for any errors or omissions. All plans, images and artist impressions of exterior and interiors are intended as a guide only. The developer reserves the right to make changes to the development and the units (including the final fittings, finishes, dimensions and specifications of the development and the units) without notice. Furnishings and finishes are only included if and to the extent provided in the Agreement for Sale and Purchase. Interested parties are directed to rely on their own enquiries and the terms set out in the Agreement for Sale and Purchase.