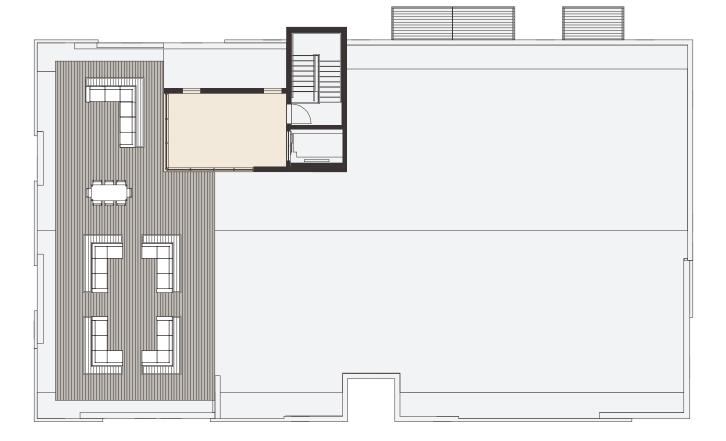

CAR PARK SPACES

COMMON AREAS

UNIT(S) B1.01, B1.11 & B1.21

**GROUND LEVEL, LEVELS 1 & 2** 

INTERIOR  $48m^2$  DECK  $9m^2$  GARDEN (GROUND LEVEL ONLY)  $7m^2$  TOTAL FLOOR AREA  $57m^2$ 

INTERIOR  $69m^2$  DECK  $8m^2$  GARDEN (GROUND LEVEL ONLY)  $52m^2$  TOTAL FLOOR AREA  $77m^2$ 

INTERIOR  $69m^2$  DECK  $8m^2$  GARDEN (GROUND LEVEL ONLY)  $20m^2$  TOTAL FLOOR AREA  $77m^2$ 

DECK 5m<sup>2</sup>

INTERIOR 49m<sup>2</sup>

Floorplans are indicative only and not drawn to scale. These materials were prepared prior to obtaining all necessary consents and the commencement of construction. Every precaution has been taken to establish the accuracy at the time of printing however no responsibility will be taken for any errors or omissions. All plans, images and artist impressions of exterior and interiors are intended as a guide only. The developer reserves the right to make changes to the development and the units (including the final fittings, finishes, dimensions and specifications of the development and the units) without notice. Furnishings and finishes are only included if and to the extent provided in the Agreement for Sale and Purchase. Interested parties are directed to rely on their own enquiries and the terms set out in the Agreement for Sale and Purchase.