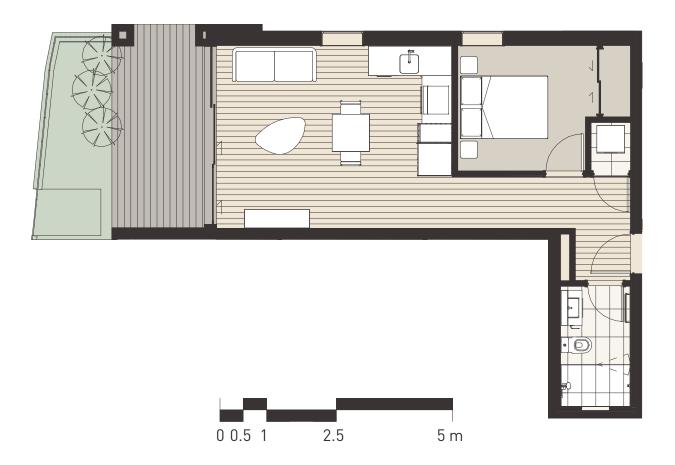

INTERIOR  $69m^2$  DECK  $8m^2$  GARDEN (GROUND LEVEL ONLY)  $20m^2$  TOTAL FLOOR AREA  $77m^2$ 

DECK 5m<sup>2</sup>

INTERIOR 49m<sup>2</sup>

Floorplans are indicative only and not drawn to scale. These materials were prepared prior to obtaining all necessary consents and the commencement of construction. Every precaution has been taken to establish the accuracy at the time of printing however no responsibility will be taken for any errors or omissions. All plans, images and artist impressions of exterior and interiors are intended as a guide only. The developer reserves the right to make changes to the development and the units (including the final fittings, finishes, dimensions and specifications of the development and the units) without notice. Furnishings and finishes are only included if and to the extent provided in the Agreement for Sale and Purchase. Interested parties are directed to rely on their own enquiries and the terms set out in the Agreement for Sale and Purchase.

TOTAL FLOOR AREA 54m<sup>2</sup>

INTERIOR  $66m^2$  DECK  $9m^2$  GARDEN (GROUND LEVEL ONLY)  $9m^2$  TOTAL FLOOR AREA  $75m^2$ 

INTERIOR 47m<sup>2</sup> DECK 9m<sup>2</sup> GARDEN (GROUND LEVEL ONLY) 16m<sup>2</sup> TOTAL FLOOR AREA 56m<sup>2</sup>