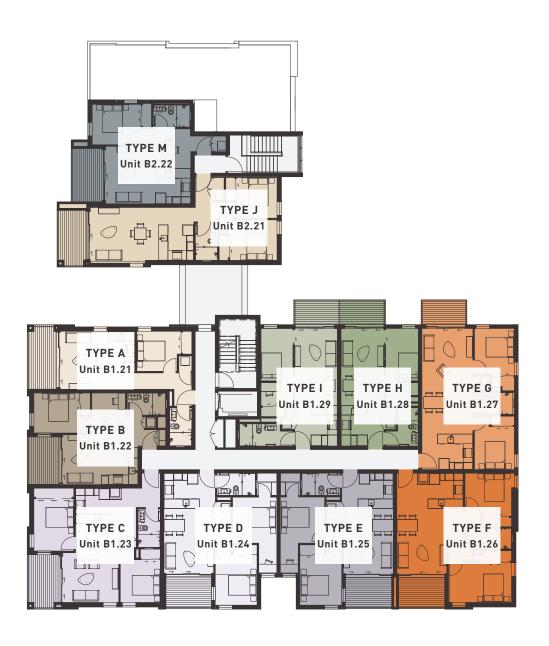

CAR PARK SPACES

COMMON AREAS

UNIT(S) B1.01, B1.11 & B1.21

**GROUND LEVEL, LEVELS 1 & 2** 

INTERIOR  $48m^2$  DECK  $9m^2$  GARDEN (GROUND LEVEL ONLY)  $7m^2$  TOTAL FLOOR AREA  $57m^2$ 

INTERIOR  $69m^2$  DECK  $8m^2$  GARDEN (GROUND LEVEL ONLY)  $52m^2$  TOTAL FLOOR AREA  $77m^2$ 

INTERIOR  $69m^2$  DECK  $8m^2$  GARDEN (GROUND LEVEL ONLY)  $20m^2$  TOTAL FLOOR AREA  $77m^2$ 

DECK 5m<sup>2</sup>

INTERIOR 49m<sup>2</sup>

Floorplans are indicative only and not drawn to scale. These materials were prepared prior to obtaining all necessary consents and the commencement of construction. Every precaution has been taken to establish the accuracy at the time of printing however no responsibility will be taken for any errors or omissions. All plans, images and artist impressions of exterior and interiors are intended as a guide only. The developer reserves the right to make changes to the development and the units (including the final fittings, finishes, dimensions and specifications of the development and the units) without notice. Furnishings and finishes are only included if and to the extent provided in the Agreement for Sale and Purchase. Interested parties are directed to rely on their own enquiries and the terms set out in the Agreement for Sale and Purchase.

TOTAL FLOOR AREA 54m<sup>2</sup>

INTERIOR  $66m^2$  DECK  $9m^2$  GARDEN (GROUND LEVEL ONLY)  $9m^2$  TOTAL FLOOR AREA  $75m^2$ 

INTERIOR 47m<sup>2</sup> DECK 9m<sup>2</sup> GARDEN (GROUND LEVEL ONLY) 16m<sup>2</sup> TOTAL FLOOR AREA 56m<sup>2</sup>

**UNIT(S)** B2.03 & B2.13

**GROUND LEVEL & LEVEL 1** 

INTERIOR  $67m^2$  DECK  $8m^2$  GARDEN (GROUND LEVEL ONLY)  $7m^2$  TOTAL FLOOR AREA  $75m^2$ 