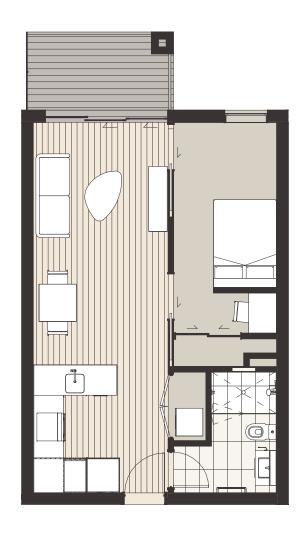

CAR PARK SPACES

COMMON AREAS

UNIT(S) B1.01, B1.11 & B1.21

**GROUND LEVEL, LEVELS 1 & 2** 

INTERIOR  $48m^2$  DECK  $9m^2$  GARDEN (GROUND LEVEL ONLY)  $7m^2$  TOTAL FLOOR AREA  $57m^2$ 

INTERIOR  $69m^2$  DECK  $8m^2$  GARDEN (GROUND LEVEL ONLY)  $52m^2$  TOTAL FLOOR AREA  $77m^2$ 

**UNIT(S)** B2.03 & B2.13

**GROUND LEVEL & LEVEL 1** 

INTERIOR  $67m^2$  DECK  $8m^2$  GARDEN (GROUND LEVEL ONLY)  $7m^2$  TOTAL FLOOR AREA  $75m^2$ 