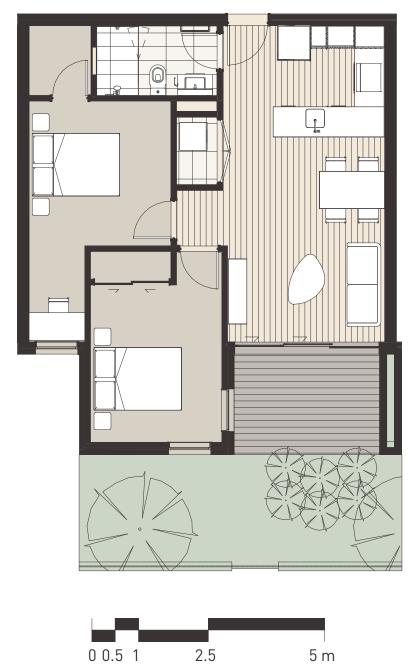

INTERIOR  $69m^2$  DECK  $8m^2$  GARDEN (GROUND LEVEL ONLY)  $20m^2$  TOTAL FLOOR AREA  $77m^2$ 

DECK 5m<sup>2</sup>

INTERIOR 49m<sup>2</sup>

Floorplans are indicative only and not drawn to scale. These materials were prepared prior to obtaining all necessary consents and the commencement of construction. Every precaution has been taken to establish the accuracy at the time of printing however no responsibility will be taken for any errors or omissions. All plans, images and artist impressions of exterior and interiors are intended as a guide only. The developer reserves the right to make changes to the development and the units (including the final fittings, finishes, dimensions and specifications of the development and the units) without notice. Furnishings and finishes are only included if and to the extent provided in the Agreement for Sale and Purchase. Interested parties are directed to rely on their own enquiries and the terms set out in the Agreement for Sale and Purchase.