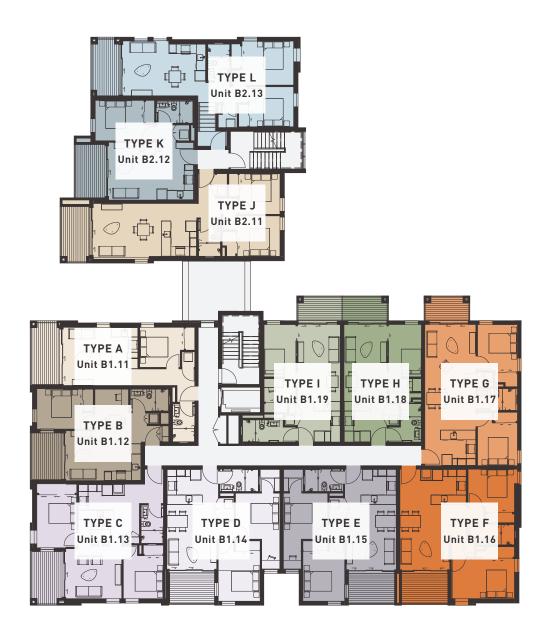

CAR PARK SPACES

COMMON AREAS

UNIT(S) B1.01, B1.11 & B1.21

**GROUND LEVEL, LEVELS 1 & 2** 

INTERIOR  $48m^2$  DECK  $9m^2$  GARDEN (GROUND LEVEL ONLY)  $7m^2$  TOTAL FLOOR AREA  $57m^2$ 

INTERIOR  $69m^2$  DECK  $8m^2$  GARDEN (GROUND LEVEL ONLY)  $52m^2$  TOTAL FLOOR AREA  $77m^2$ 

INTERIOR  $69m^2$  DECK  $8m^2$  GARDEN (GROUND LEVEL ONLY)  $20m^2$  TOTAL FLOOR AREA  $77m^2$ 

DECK 5m<sup>2</sup>

INTERIOR 49m<sup>2</sup>

Floorplans are indicative only and not drawn to scale. These materials were prepared prior to obtaining all necessary consents and the commencement of construction. Every precaution has been taken to establish the accuracy at the time of printing however no responsibility will be taken for any errors or omissions. All plans, images and artist impressions of exterior and interiors are intended as a guide only. The developer reserves the right to make changes to the development and the units (including the final fittings, finishes, dimensions and specifications of the development and the units) without notice. Furnishings and finishes are only included if and to the extent provided in the Agreement for Sale and Purchase. Interested parties are directed to rely on their own enquiries and the terms set out in the Agreement for Sale and Purchase.

TOTAL FLOOR AREA 54m<sup>2</sup>

INTERIOR  $66m^2$  DECK  $9m^2$  GARDEN (GROUND LEVEL ONLY)  $9m^2$  TOTAL FLOOR AREA  $75m^2$ 

INTERIOR 47m<sup>2</sup> DECK 9m<sup>2</sup> GARDEN (GROUND LEVEL ONLY) 16m<sup>2</sup> TOTAL FLOOR AREA 56m<sup>2</sup>

**UNIT(S)** B2.03 & B2.13

**GROUND LEVEL & LEVEL 1** 

INTERIOR  $67m^2$  DECK  $8m^2$  GARDEN (GROUND LEVEL ONLY)  $7m^2$  TOTAL FLOOR AREA  $75m^2$ 