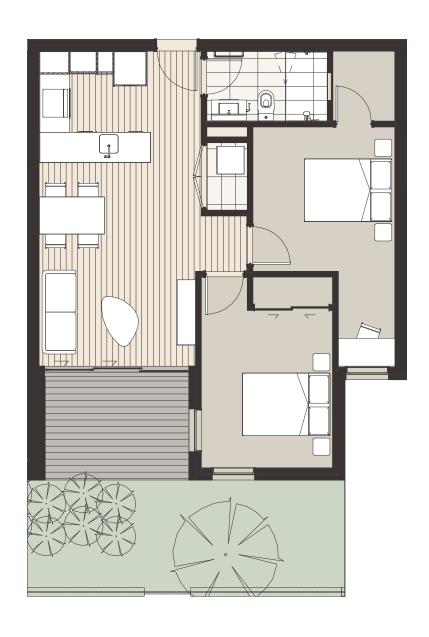

CAR PARK SPACES

COMMON AREAS

UNIT(S) B1.01, B1.11 & B1.21

**GROUND LEVEL, LEVELS 1 & 2** 

INTERIOR  $48m^2$  DECK  $9m^2$  GARDEN (GROUND LEVEL ONLY)  $7m^2$  TOTAL FLOOR AREA  $57m^2$ 

INTERIOR  $69m^2$  DECK  $8m^2$  GARDEN (GROUND LEVEL ONLY)  $52m^2$  TOTAL FLOOR AREA  $77m^2$ 