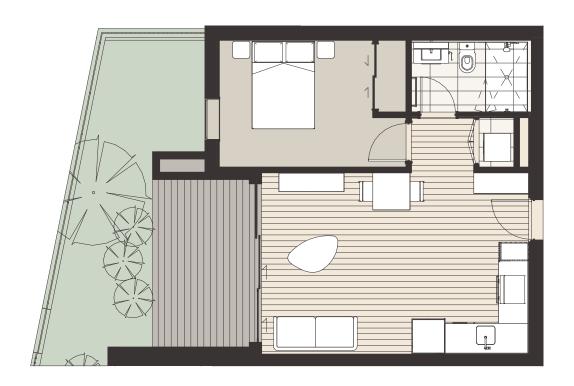

CAR PARK SPACES

COMMON AREAS

UNIT(S) B1.01, B1.11 & B1.21

**GROUND LEVEL, LEVELS 1 & 2** 

INTERIOR  $48m^2$  DECK  $9m^2$  GARDEN (GROUND LEVEL ONLY)  $7m^2$  TOTAL FLOOR AREA  $57m^2$ 

INTERIOR  $69m^2$  DECK  $8m^2$  GARDEN (GROUND LEVEL ONLY)  $52m^2$  TOTAL FLOOR AREA  $77m^2$ 

INTERIOR  $69m^2$  DECK  $8m^2$  GARDEN (GROUND LEVEL ONLY)  $20m^2$  TOTAL FLOOR AREA  $77m^2$ 

DECK 5m<sup>2</sup>

INTERIOR 49m<sup>2</sup>

Floorplans are indicative only and not drawn to scale. These materials were prepared prior to obtaining all necessary consents and the commencement of construction. Every precaution has been taken to establish the accuracy at the time of printing however no responsibility will be taken for any errors or omissions. All plans, images and artist impressions of exterior and interiors are intended as a guide only. The developer reserves the right to make changes to the development and the units (including the final fittings, finishes, dimensions and specifications of the development and the units) without notice. Furnishings and finishes are only included if and to the extent provided in the Agreement for Sale and Purchase. Interested parties are directed to rely on their own enquiries and the terms set out in the Agreement for Sale and Purchase.