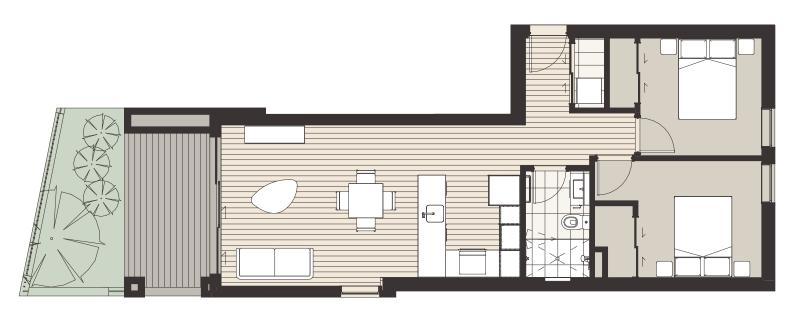

**UNIT(S)** B2.03 & B2.13

**GROUND LEVEL & LEVEL 1** 

INTERIOR  $67m^2$  DECK  $8m^2$  GARDEN (GROUND LEVEL ONLY)  $7m^2$  TOTAL FLOOR AREA  $75m^2$ 