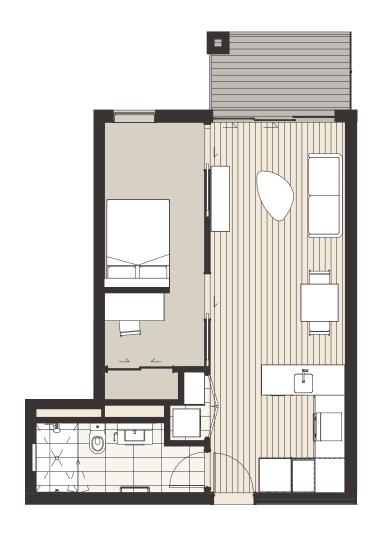

CAR PARK SPACES

COMMON AREAS

UNIT(S) B1.01, B1.11 & B1.21

**GROUND LEVEL, LEVELS 1 & 2** 

INTERIOR  $48m^2$  DECK  $9m^2$  GARDEN (GROUND LEVEL ONLY)  $7m^2$  TOTAL FLOOR AREA  $57m^2$ 

INTERIOR  $69m^2$  DECK  $8m^2$  GARDEN (GROUND LEVEL ONLY)  $52m^2$  TOTAL FLOOR AREA  $77m^2$ 