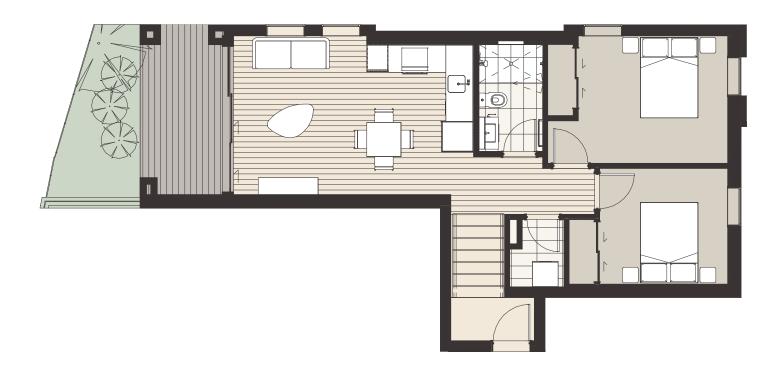

CAR PARK SPACES

COMMON AREAS

UNIT(S) B1.01, B1.11 & B1.21

**GROUND LEVEL, LEVELS 1 & 2** 

INTERIOR  $48m^2$  DECK  $9m^2$  GARDEN (GROUND LEVEL ONLY)  $7m^2$  TOTAL FLOOR AREA  $57m^2$ 

INTERIOR  $69m^2$  DECK  $8m^2$  GARDEN (GROUND LEVEL ONLY)  $52m^2$  TOTAL FLOOR AREA  $77m^2$ 

INTERIOR  $69m^2$  DECK  $8m^2$  GARDEN (GROUND LEVEL ONLY)  $20m^2$  TOTAL FLOOR AREA  $77m^2$ 

DECK 5m<sup>2</sup>

INTERIOR 49m<sup>2</sup>

Floorplans are indicative only and not drawn to scale. These materials were prepared prior to obtaining all necessary consents and the commencement of construction. Every precaution has been taken to establish the accuracy at the time of printing however no responsibility will be taken for any errors or omissions. All plans, images and artist impressions of exterior and interiors are intended as a guide only. The developer reserves the right to make changes to the development and the units (including the final fittings, finishes, dimensions and specifications of the development and the units) without notice. Furnishings and finishes are only included if and to the extent provided in the Agreement for Sale and Purchase. Interested parties are directed to rely on their own enquiries and the terms set out in the Agreement for Sale and Purchase.

TOTAL FLOOR AREA 54m<sup>2</sup>

INTERIOR  $66m^2$  DECK  $9m^2$  GARDEN (GROUND LEVEL ONLY)  $9m^2$  TOTAL FLOOR AREA  $75m^2$ 

INTERIOR 47m<sup>2</sup> DECK 9m<sup>2</sup> GARDEN (GROUND LEVEL ONLY) 16m<sup>2</sup> TOTAL FLOOR AREA 56m<sup>2</sup>

**UNIT(S)** B2.03 & B2.13

**GROUND LEVEL & LEVEL 1** 

INTERIOR  $67m^2$  DECK  $8m^2$  GARDEN (GROUND LEVEL ONLY)  $7m^2$  TOTAL FLOOR AREA  $75m^2$ 