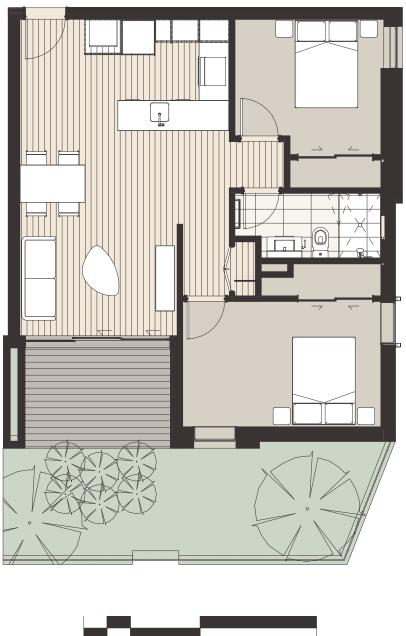

CAR PARK SPACES

COMMON AREAS

UNIT(S) B1.01, B1.11 & B1.21

**GROUND LEVEL, LEVELS 1 & 2** 

INTERIOR  $48m^2$  DECK  $9m^2$  GARDEN (GROUND LEVEL ONLY)  $7m^2$  TOTAL FLOOR AREA  $57m^2$ 

INTERIOR  $69m^2$  DECK  $8m^2$  GARDEN (GROUND LEVEL ONLY)  $52m^2$  TOTAL FLOOR AREA  $77m^2$ 

INTERIOR  $69m^2$  DECK  $8m^2$  GARDEN (GROUND LEVEL ONLY)  $20m^2$  TOTAL FLOOR AREA  $77m^2$ 

DECK 5m<sup>2</sup>

INTERIOR 49m<sup>2</sup>

Floorplans are indicative only and not drawn to scale. These materials were prepared prior to obtaining all necessary consents and the commencement of construction. Every precaution has been taken to establish the accuracy at the time of printing however no responsibility will be taken for any errors or omissions. All plans, images and artist impressions of exterior and interiors are intended as a guide only. The developer reserves the right to make changes to the development and the units (including the final fittings, finishes, dimensions and specifications of the development and the units) without notice. Furnishings and finishes are only included if and to the extent provided in the Agreement for Sale and Purchase. Interested parties are directed to rely on their own enquiries and the terms set out in the Agreement for Sale and Purchase.

TOTAL FLOOR AREA 54m<sup>2</sup>

INTERIOR  $66m^2$  DECK  $9m^2$  GARDEN (GROUND LEVEL ONLY)  $9m^2$  TOTAL FLOOR AREA  $75m^2$ 

INTERIOR 47m<sup>2</sup> DECK 9m<sup>2</sup> GARDEN (GROUND LEVEL ONLY) 16m<sup>2</sup> TOTAL FLOOR AREA 56m<sup>2</sup>

**UNIT(S)** B2.03 & B2.13

**GROUND LEVEL & LEVEL 1** 

INTERIOR  $67m^2$  DECK  $8m^2$  GARDEN (GROUND LEVEL ONLY)  $7m^2$  TOTAL FLOOR AREA  $75m^2$ 