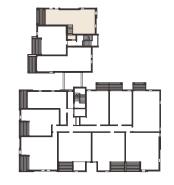

CAR PARK SPACES

COMMON AREAS

UNIT(S) B1.01, B1.11 & B1.21

**GROUND LEVEL, LEVELS 1 & 2** 

INTERIOR  $48m^2$  DECK  $9m^2$  GARDEN (GROUND LEVEL ONLY)  $7m^2$  TOTAL FLOOR AREA  $57m^2$ 

INTERIOR  $69m^2$  DECK  $8m^2$  GARDEN (GROUND LEVEL ONLY)  $52m^2$  TOTAL FLOOR AREA  $77m^2$ 