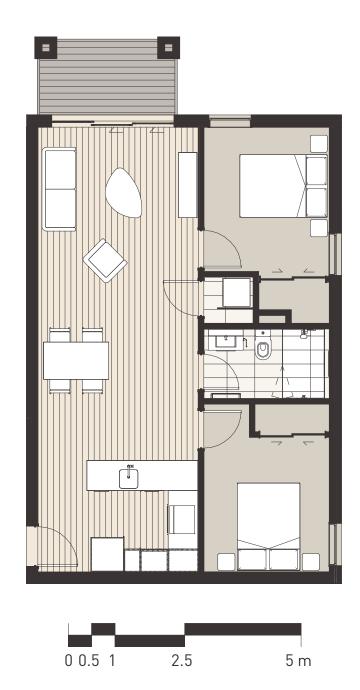

CAR PARK SPACES

COMMON AREAS

UNIT(S) B1.01, B1.11 & B1.21

**GROUND LEVEL, LEVELS 1 & 2** 

INTERIOR  $48m^2$  DECK  $9m^2$  GARDEN (GROUND LEVEL ONLY)  $7m^2$  TOTAL FLOOR AREA  $57m^2$ 

INTERIOR  $69m^2$  DECK  $8m^2$  GARDEN (GROUND LEVEL ONLY)  $52m^2$  TOTAL FLOOR AREA  $77m^2$ 

INTERIOR  $69m^2$  DECK  $8m^2$  GARDEN (GROUND LEVEL ONLY)  $20m^2$  TOTAL FLOOR AREA  $77m^2$ 

DECK 5m<sup>2</sup>

INTERIOR 49m<sup>2</sup>

Floorplans are indicative only and not drawn to scale. These materials were prepared prior to obtaining all necessary consents and the commencement of construction. Every precaution has been taken to establish the accuracy at the time of printing however no responsibility will be taken for any errors or omissions. All plans, images and artist impressions of exterior and interiors are intended as a guide only. The developer reserves the right to make changes to the development and the units (including the final fittings, finishes, dimensions and specifications of the development and the units) without notice. Furnishings and finishes are only included if and to the extent provided in the Agreement for Sale and Purchase. Interested parties are directed to rely on their own enquiries and the terms set out in the Agreement for Sale and Purchase.

TOTAL FLOOR AREA 54m<sup>2</sup>

INTERIOR  $66m^2$  DECK  $9m^2$  GARDEN (GROUND LEVEL ONLY)  $9m^2$  TOTAL FLOOR AREA  $75m^2$ 

INTERIOR 47m<sup>2</sup> DECK 9m<sup>2</sup> GARDEN (GROUND LEVEL ONLY) 16m<sup>2</sup> TOTAL FLOOR AREA 56m<sup>2</sup>

**UNIT(S)** B2.03 & B2.13

**GROUND LEVEL & LEVEL 1** 

INTERIOR  $67m^2$  DECK  $8m^2$  GARDEN (GROUND LEVEL ONLY)  $7m^2$  TOTAL FLOOR AREA  $75m^2$ 