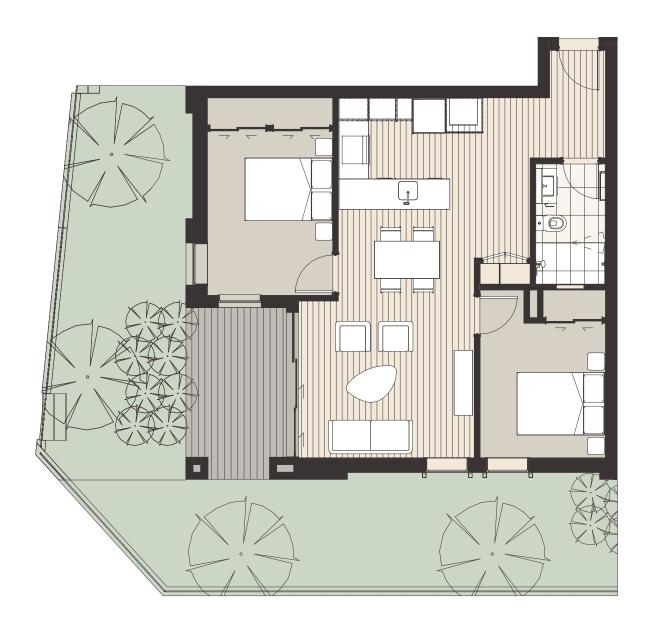

CAR PARK SPACES

COMMON AREAS

UNIT(S) B1.01, B1.11 & B1.21

**GROUND LEVEL, LEVELS 1 & 2** 

INTERIOR  $48m^2$  DECK  $9m^2$  GARDEN (GROUND LEVEL ONLY)  $7m^2$  TOTAL FLOOR AREA  $57m^2$ 

INTERIOR  $69m^2$  DECK  $8m^2$  GARDEN (GROUND LEVEL ONLY)  $52m^2$  TOTAL FLOOR AREA  $77m^2$ 