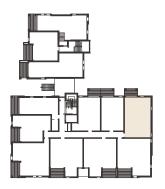

CAR PARK SPACES

COMMON AREAS

UNIT(S) B1.01, B1.11 & B1.21

**GROUND LEVEL, LEVELS 1 & 2** 

INTERIOR  $48m^2$  DECK  $9m^2$  GARDEN (GROUND LEVEL ONLY)  $7m^2$  TOTAL FLOOR AREA  $57m^2$ 

INTERIOR  $69m^2$  DECK  $8m^2$  GARDEN (GROUND LEVEL ONLY)  $52m^2$  TOTAL FLOOR AREA  $77m^2$ 