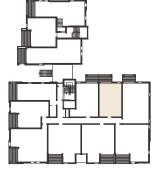

CAR PARK SPACES

COMMON AREAS

UNIT(S) B1.01, B1.11 & B1.21

**GROUND LEVEL, LEVELS 1 & 2** 

INTERIOR  $48m^2$  DECK  $9m^2$  GARDEN (GROUND LEVEL ONLY)  $7m^2$  TOTAL FLOOR AREA  $57m^2$ 

INTERIOR  $69m^2$  DECK  $8m^2$  GARDEN (GROUND LEVEL ONLY)  $52m^2$  TOTAL FLOOR AREA  $77m^2$ 