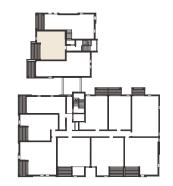

CAR PARK SPACES

COMMON AREAS

UNIT(S) B1.01, B1.11 & B1.21

**GROUND LEVEL, LEVELS 1 & 2** 

INTERIOR  $48m^2$  DECK  $9m^2$  GARDEN (GROUND LEVEL ONLY)  $7m^2$  TOTAL FLOOR AREA  $57m^2$ 

INTERIOR  $69m^2$  DECK  $8m^2$  GARDEN (GROUND LEVEL ONLY)  $52m^2$  TOTAL FLOOR AREA  $77m^2$ 