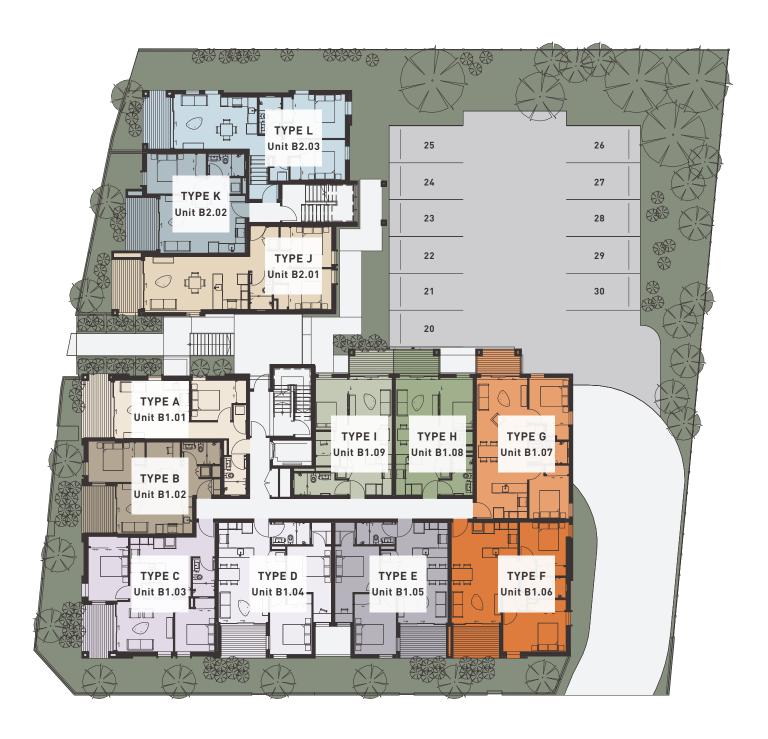

CAR PARK SPACES

COMMON AREAS

UNIT(S) B1.01, B1.11 & B1.21

**GROUND LEVEL, LEVELS 1 & 2** 

INTERIOR  $48m^2$  DECK  $9m^2$  GARDEN (GROUND LEVEL ONLY)  $7m^2$  TOTAL FLOOR AREA  $57m^2$ 

INTERIOR  $69m^2$  DECK  $8m^2$  GARDEN (GROUND LEVEL ONLY)  $52m^2$  TOTAL FLOOR AREA  $77m^2$ 

INTERIOR  $69m^2$  DECK  $8m^2$  GARDEN (GROUND LEVEL ONLY)  $20m^2$  TOTAL FLOOR AREA  $77m^2$ 

DECK 5m<sup>2</sup>

INTERIOR 49m<sup>2</sup>

Floorplans are indicative only and not drawn to scale. These materials were prepared prior to obtaining all necessary consents and the commencement of construction. Every precaution has been taken to establish the accuracy at the time of printing however no responsibility will be taken for any errors or omissions. All plans, images and artist impressions of exterior and interiors are intended as a guide only. The developer reserves the right to make changes to the development and the units (including the final fittings, finishes, dimensions and specifications of the development and the units) without notice. Furnishings and finishes are only included if and to the extent provided in the Agreement for Sale and Purchase. Interested parties are directed to rely on their own enquiries and the terms set out in the Agreement for Sale and Purchase.

TOTAL FLOOR AREA 54m<sup>2</sup>

INTERIOR  $66m^2$  DECK  $9m^2$  GARDEN (GROUND LEVEL ONLY)  $9m^2$  TOTAL FLOOR AREA  $75m^2$ 

INTERIOR 47m<sup>2</sup> DECK 9m<sup>2</sup> GARDEN (GROUND LEVEL ONLY) 16m<sup>2</sup> TOTAL FLOOR AREA 56m<sup>2</sup>

**UNIT(S)** B2.03 & B2.13

**GROUND LEVEL & LEVEL 1** 

INTERIOR  $67m^2$  DECK  $8m^2$  GARDEN (GROUND LEVEL ONLY)  $7m^2$  TOTAL FLOOR AREA  $75m^2$ 