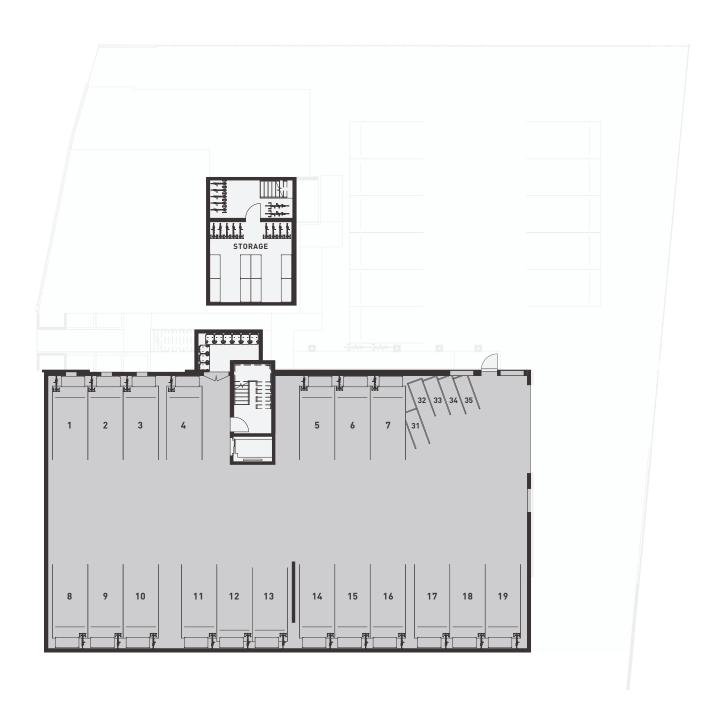

CAR PARK SPACES

COMMON AREAS

UNIT(S) B1.01, B1.11 & B1.21

**GROUND LEVEL, LEVELS 1 & 2** 

INTERIOR  $48m^2$  DECK  $9m^2$  GARDEN (GROUND LEVEL ONLY)  $7m^2$  TOTAL FLOOR AREA  $57m^2$ 

INTERIOR  $69m^2$  DECK  $8m^2$  GARDEN (GROUND LEVEL ONLY)  $52m^2$  TOTAL FLOOR AREA  $77m^2$ 