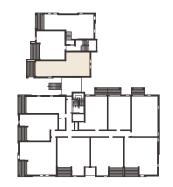

CAR PARK SPACES

COMMON AREAS

UNIT(S) B1.01, B1.11 & B1.21

**GROUND LEVEL, LEVELS 1 & 2** 

INTERIOR  $48m^2$  DECK  $9m^2$  GARDEN (GROUND LEVEL ONLY)  $7m^2$  TOTAL FLOOR AREA  $57m^2$ 

INTERIOR  $69m^2$  DECK  $8m^2$  GARDEN (GROUND LEVEL ONLY)  $52m^2$  TOTAL FLOOR AREA  $77m^2$ 