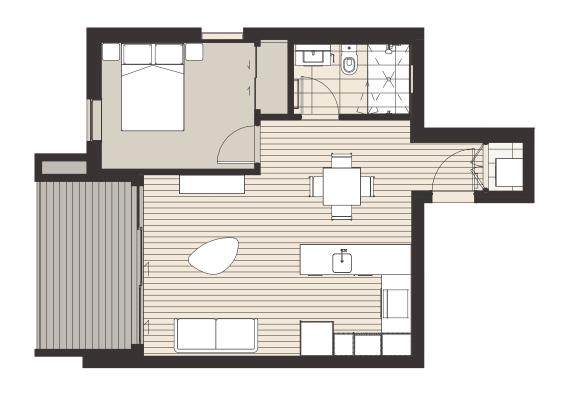

**UNIT(S)** B2.03 & B2.13

**GROUND LEVEL & LEVEL 1** 

INTERIOR  $67m^2$  DECK  $8m^2$  GARDEN (GROUND LEVEL ONLY)  $7m^2$  TOTAL FLOOR AREA  $75m^2$ 